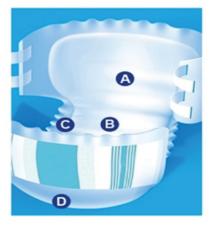

, back sheet,elastic non woven are adopt A&B shaft active unwinding by inverter motor. |  |  |  |  |
| Safety<br>system            | It has safety device on the operating side, matched with urgent stop switch. High audio fan uses sound insulation or silencer.                                                 |  |  |  |  |
| Materials corrective system | Germany BST automatic web guide system (optional).                                                                                                                             |  |  |  |  |
| Packing way                 | Equipped with the stacker at the request of client.                                                                                                                            |  |  |  |  |

## **Finished Product Display**









## **Customizable Diaper Size**







## **VARSHA FASHIONS**



170A & 170B, Chittaranjan Avenue, Room No. 4-B2, 4th Floor, Kolkata-700 007

Near 1& 2, M.G. Road Metro Next to Mahajati Sadan

(M) 9748033892/9831961664, Email: dkravi80@gmail.com, www.varshafashions.in