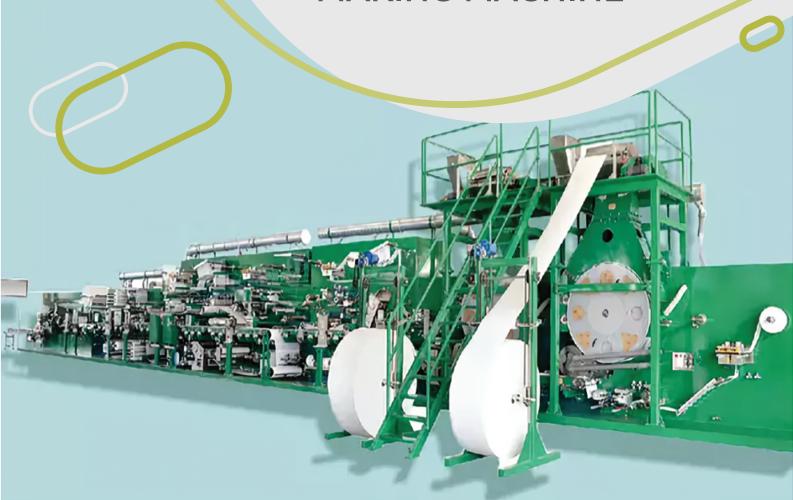

#### **ADULT DIAPER MAKING MACHINE**

The adult diaper production line includes mainframe, Gluing machine, packaging system and other supporting equipment, including air compressor, visual inspection system and metal detector. The adult diaper machine can produce 4 sizes of diapers according to the order. We can customize I-type and pull-on adult diapers according to customer requirements.

| Configuration               |                                                                                                                                                                                |  |  |  |  |
|-----------------------------|--------------------------------------------------------------------------------------------------------------------------------------------------------------------------------|--|--|--|--|
| Product size                | M: 680x650 L: 800x650 XL: 950x760                                                                                                                                              |  |  |  |  |
| Product<br>structure        | SAP core,hydrophobic non woven(leg cuff), top sheet non woven. ADL, spandex,back sheet,tapes,elastic waistband, frontal tape,                                                  |  |  |  |  |
| Control<br>system           | PLC control system, Operating on the touch screen, Configure HDTV monitor.                                                                                                     |  |  |  |  |
| Drive system                | Servo Drive (Easy to change size), timing belt and flat belt are import products, and all the key parts, are imported bearings.                                                |  |  |  |  |
| Tension<br>system           | Top tissue paper,bottom tissue paper,hydrophobic non woven(leg cuff), top non woven, ADL, back sheet,elastic non woven are adopt A&B shaft active unwinding by inverter motor. |  |  |  |  |
| Safety<br>system            | It has safety device on the operating side, matched with urgent stop switch. High audio fan uses sound insulation or silencer.                                                 |  |  |  |  |
| Materials corrective system | Germany BST automatic web guide system (optional).                                                                                                                             |  |  |  |  |
| Packing way                 | Equipped with the stacker at the request of client.                                                                                                                            |  |  |  |  |