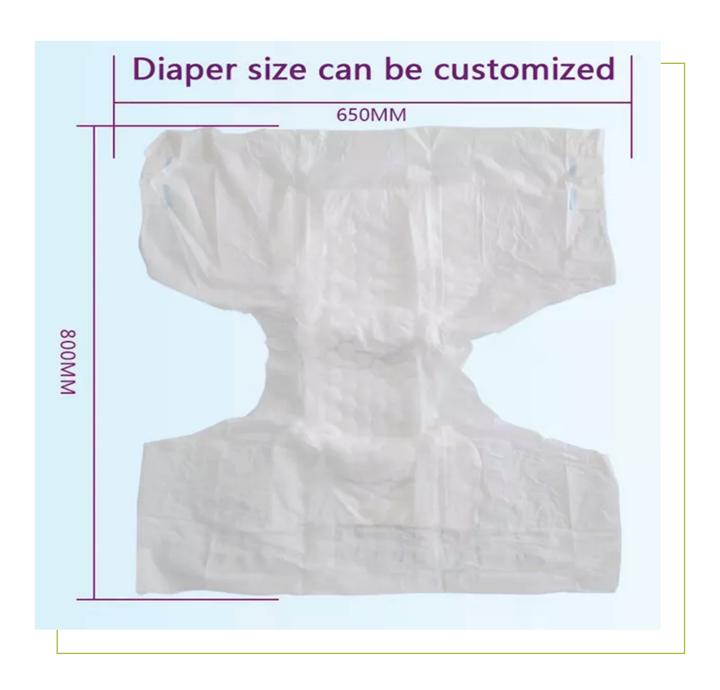

## **Customizable Diaper Size**

| Configuration               |                                                                                                                                                                                |  |  |  |  |
|-----------------------------|--------------------------------------------------------------------------------------------------------------------------------------------------------------------------------|--|--|--|--|
| Product size                | M: 680x650 L: 800x650 XL: 950x760                                                                                                                                              |  |  |  |  |
| Product<br>structure        | SAP core,hydrophobic non woven(leg cuff), top sheet non woven. ADL, spandex,back sheet,tapes,elastic waistband, frontal tape,                                                  |  |  |  |  |
| Control<br>system           | PLC control system, Operating on the touch screen, Configure HDTV monitor.                                                                                                     |  |  |  |  |
| Drive system                | Servo Drive (Easy to change size), timing belt and flat belt are import products, and all the key parts, are imported bearings.                                                |  |  |  |  |
| Tension<br>system           | Top tissue paper,bottom tissue paper,hydrophobic non woven(leg cuff), top non woven, ADL, back sheet,elastic non woven are adopt A&B shaft active unwinding by inverter motor. |  |  |  |  |
| Safety<br>system            | It has safety device on the operating side, matched with urgent stop switch. High audio fan uses sound insulation or silencer.                                                 |  |  |  |  |
| Materials corrective system | Germany BST automatic web guide system (optional).                                                                                                                             |  |  |  |  |
| Packing way                 | Equipped with the stacker at the request of client.                                                                                                                            |  |  |  |  |