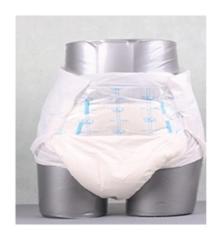

DL, back sheet,elastic non woven are adopt A&B shaft active unwinding by inverter motor. |  |  |  |  |
| Safety<br>system            | It has safety device on the operating side, matched with urgent stop switch. High audio fan uses sound insulation or silencer.                                                 |  |  |  |  |
| Materials corrective system | Germany BST automatic web guide system (optional).                                                                                                                             |  |  |  |  |
| Packing way                 | Equipped with the stacker at the request of client.                                                                                                                            |  |  |  |  |

## **Finished Product Display**









## **Customizable Diaper Size**







## **VARSHA FASHIONS**



170A & 170B, Chittaranjan Avenue, Room No. 4-B2, 4th Floor, Kolkata-700 007

Near 1& 2, M.G. Road Metro Next to Mahajati Sadan

(M) 9748033892/9831961664, Email: dkravi80@gmail.com, www.varshafashions.in