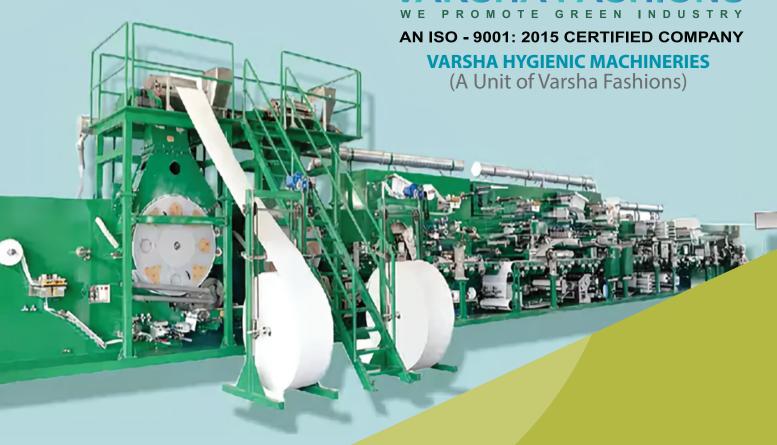

## VARSHA FASHIONS WE PROMOTE GREEN INDUSTRY

AN ISO - 9001: 2015 CERTIFIED COMPANY

**VARSHA HYGIENIC MACHINERIES** 

(A Unit of Varsha Fashions)

# **ADULT** DIAPER

MAKING MACHINE

#### **ADULT DIAPER MAKING MACHINE**

The adult diaper production line includes mainframe, Gluing machine, packaging system and other supporting equipment, including air compressor, visual inspection system and metal detector. The adult diaper machine can produce 4 sizes of diapers according to the order. We can customize I-type and pull-on adult diapers according to customer requirements.