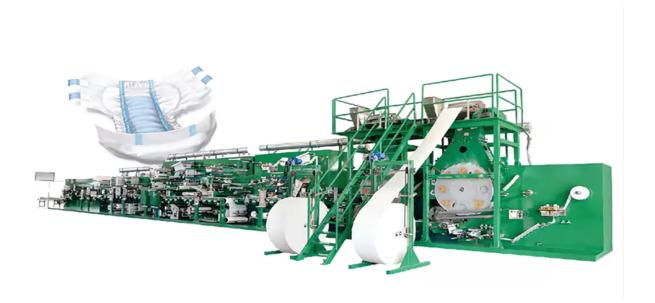

#### **ADULT DIAPER MAKING MACHINE**

The adult diaper production line includes mainframe, Gluing machine, packaging system and other supporting equipment, including air compressor, visual inspection system and metal detector. The adult diaper machine can produce 4 sizes of diapers according to the order. We can customize I-type and pull-on adult diapers according to customer requirements.

| Configuration               |                                                                                                                                                                                |  |  |  |  |
|-----------------------------|--------------------------------------------------------------------------------------------------------------------------------------------------------------------------------|--|--|--|--|
| Product size                | M: 680x650 L: 800x650 XL: 950x760                                                                                                                                              |  |  |  |  |
| Product<br>structure        | SAP core,hydrophobic non woven(leg cuff), top sheet non woven. ADL, spandex,back sheet,tapes,elastic waistband, frontal tape,                                                  |  |  |  |  |
| Control<br>system           | PLC control system, Operating on the touch screen, Configure HDTV monitor.                                                                                                     |  |  |  |  |
| Drive system                | Servo Drive (Easy to change size), timing belt and flat belt are import products, and all the key parts, are imported bearings.                                                |  |  |  |  |
| Tension<br>system           | Top tissue paper,bottom tissue paper,hydrophobic non woven(leg cuff), top non woven, ADL, back sheet,elastic non woven are adopt A&B shaft active unwinding by inverter motor. |  |  |  |  |
| Safety<br>system            | It has safety device on the operating side, matched with urgent stop switch. High audio fan uses sound insulation or silencer.                                                 |  |  |  |  |
| Materials corrective system | Germany BST automatic web guide system (optional).                                                                                                                             |  |  |  |  |
| Packing way                 | Equipped with the stacker at the request of client.                                                                                                                            |  |  |  |  |