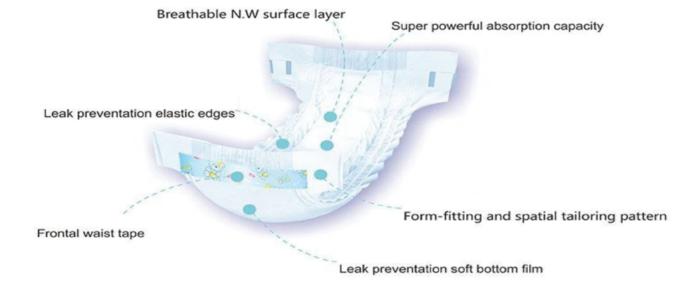

#### **ADULT DIAPER MAKING MACHINE**

The adult diaper production line includes mainframe, Gluing machine, packaging system and other supporting equipment, including air compressor, visual inspection system and metal detector. The adult diaper machine can produce 4 sizes of diapers according to the order. We can customize I-type and pull-on adult diapers according to customer requirements.

### **Following Material**

The adult diaper making machine requires the following materials: fluff pulp, non-woven fabric, tissue paper, film, SAP, glue, ADL, elastic webbing, front tape, side belt, waist belt.