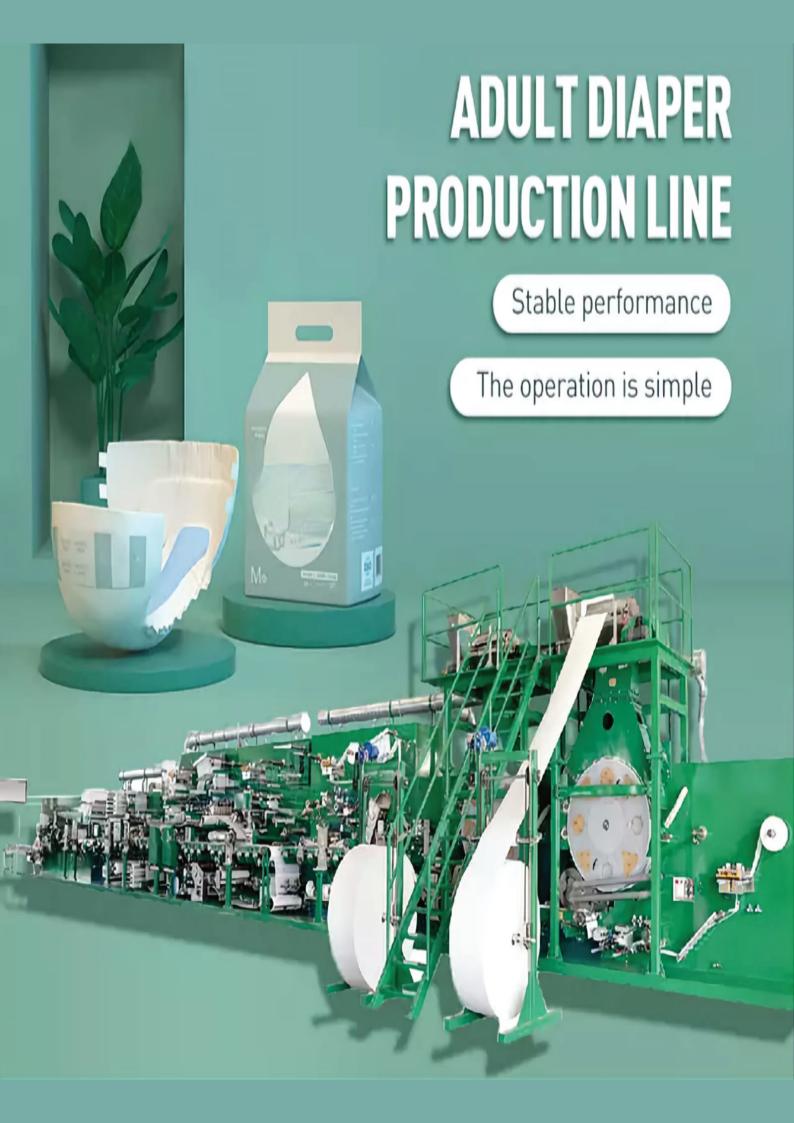

#### **Adult Diaper Machine Application**

Full servo / semi servo / full automatic /semi auto adult diaper production line is mainly for producing adult diaper. We can design diaper machine according to your sample products structure and shape.For example,we can design machine to produce I shape or pull up pants and others.

#### **ADULT DIAPER MAKING MACHINE**

The adult diaper production line includes mainframe, Gluing machine, packaging system and other supporting equipment, including air compressor, visual inspection system and metal detector. The adult diaper machine can produce 4 sizes of diapers according to the order. We can customize I-type and pull-on adult diapers according to customer requirements.